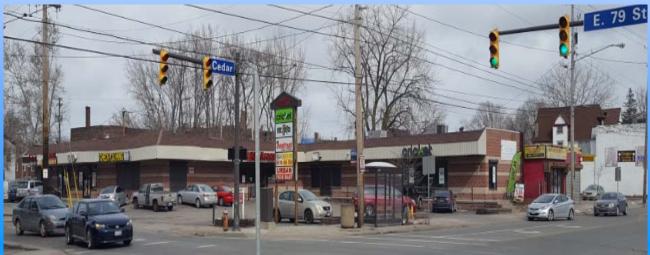

## Cedar Commons Cleveland, Ohio

1,700 square feet available

**Description:** 7901 Cedar Avenue. The plaza is 12,100 sq ft located at the lit intersection of E79th and Cedar on the NE corner. Space available on the monument sign.

**Co-Tenants:** Mr. Hero, Wasabi Express, Grillfather Pizza, Cricket Wireless, Cedar Wash, etc **Nearby Tenants:** Aldi's, Family Dollar, Rent a Center, CVS, Simon's Supermarket, Metro PCS, Boost Mobile, Dunkin Donuts, etc.