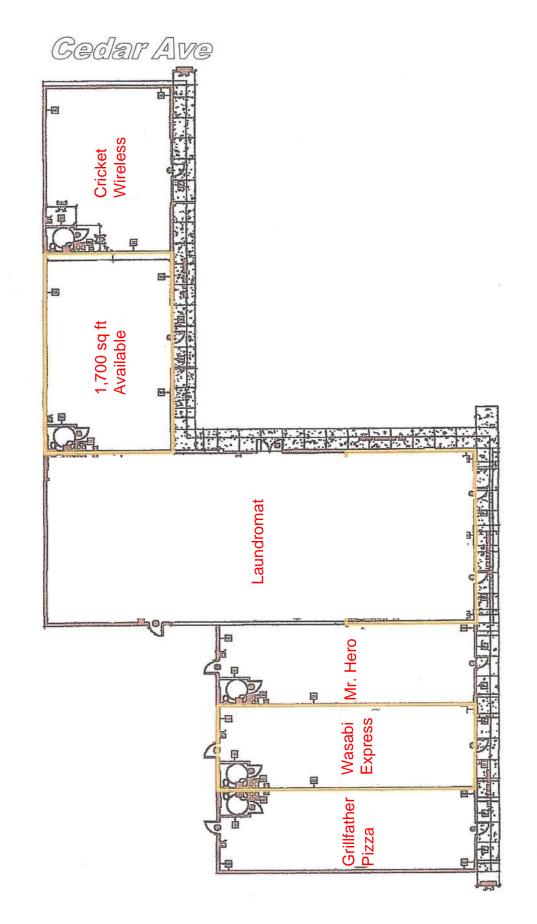

## SITE PLAN

7901 Cedar Ave., Cleveland

18 W6/1 3

**Co-Tenants:** Mr. Hero, Wasabi Express, Grillfather Pizza, Cricket Wireless, Cedar Wash, etc **Nearby Tenants:** Aldi's, Family Dollar, Rent a Center, CVS, Simon's Supermarket, Metro PCS, Boost Mobile, Dunkin Donuts, etc.